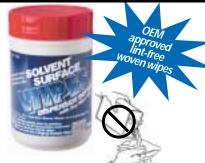

Add your own wax & grease remover to the Woven Wipe Roll in the canister

## Lift lid and pull out a saturated Solvent Surface Wipe!

Part No. Description/Size

| F07                              |                                                                                                         |         |
|----------------------------------|---------------------------------------------------------------------------------------------------------|---------|
| 527<br><b>)] <u>-</u>] /] !</b>  | Solvent Surface Wipes in Canister<br>Dispenser with 36 - 13" x 10"<br>Lint-Free Woven Wipes, 6/case     | \$13.81 |
| 526<br><mark>    E    /  </mark> | Dry Wipe Refill Roll<br>36 - 13" x 10" Lint-Free Woven<br>Wipes on a perforated refill roll,<br>12/case | \$6.19  |