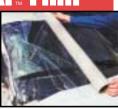

## Self-Adhering COLLISION WRAP Film

Self-adhering WRAP covers & protects cracked windshields, broken windows, sprung doors, cavedin roofs and any opening that exposes vehicle or cab interior to risk of damage from rain, wind, snow, dirt, etc., outdoors or indoors.

| Part No. | Description/Size           |                    |
|----------|----------------------------|--------------------|
| 428      | 36" x 100' Continuous Roll | \$66.50            |
|          |                            | Mfg. Sugg. \$69.95 |
| 432      | 18" x 100' Continuous Roll | \$34.95            |
|          |                            | Mfg. Sugg. \$36.96 |
| 433      | 48" x 100' Continuous Roll | \$88.60            |
|          |                            | Mfg. Sugg. \$93.26 |
| 434      | 24" x 50' Continuous Roll  | \$29.71            |
|          |                            |                    |