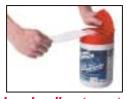

Add your own wax & grease remover to the Woven Wipe Roll in the canister

## Lift lid and pull out a saturated Solvent Surface Wipe!

Part No. Description/Size

| F07                              |                                                                                                         |         |
|----------------------------------|---------------------------------------------------------------------------------------------------------|---------|
| 527<br><b>)] <u>-</u>] /] !</b>  | Solvent Surface Wipes in Canister<br>Dispenser with 36 - 13" x 10"<br>Lint-Free Woven Wipes, 6/case     | \$13.81 |
| 526<br><mark>    E    /  </mark> | Dry Wipe Refill Roll<br>36 - 13" x 10" Lint-Free Woven<br>Wipes on a perforated refill roll,<br>12/case | \$6.19  |