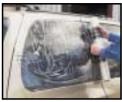

## Self-Adhering COLLISION WRAP Film

Self-adhering WRAP covers & protects cracked windshields, broken windows, sprung doors, cavedin roofs and any opening that exposes vehicle or cab interior to risk of damage from rain, wind, snow, dirt, etc., outdoors or indoors.

| Part No. | Description/Size           |                    |
|----------|----------------------------|--------------------|
| 428      | 36" x 100' Continuous Roll | \$66.50            |
|          |                            | Mfg. Sugg. \$69.95 |
| 432      | 18" x 100' Continuous Roll | \$34.95            |
|          |                            | Mfg. Sugg. \$36.96 |
| 433      | 48" x 100' Continuous Roll | \$88.60            |
|          |                            | Mfg. Sugg. \$93.26 |
| 434      | 24" x 50' Continuous Roll  | \$29.71            |
|          |                            |                    |