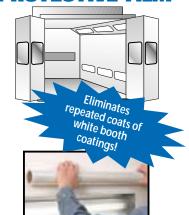

## Self-Adhering PRAY BOOTH WALL PROTECTIVE FILM

Roll down 36" wide film against wall.

| Kon down 30 Wide him against wan. |                                                                                                                  |                      |  |
|-----------------------------------|------------------------------------------------------------------------------------------------------------------|----------------------|--|
| Part No.                          | Description/Size                                                                                                 |                      |  |
| 438<br><b>\]E\]!</b>              | Booth Wall Protective Film Clear<br>36" x 100' Roll (.91m x 30.5m)                                               | \$56.80              |  |
| 555                               | SNIPPET KNIFE (25/case)                                                                                          | \$1.87 <sub>ea</sub> |  |
| 435                               | Lite Box Glass Protective Film<br>Clear, 24" x 100' Roll (.61m x<br>30.5m) Perforated every 24"<br>along length. | \$49.50              |  |