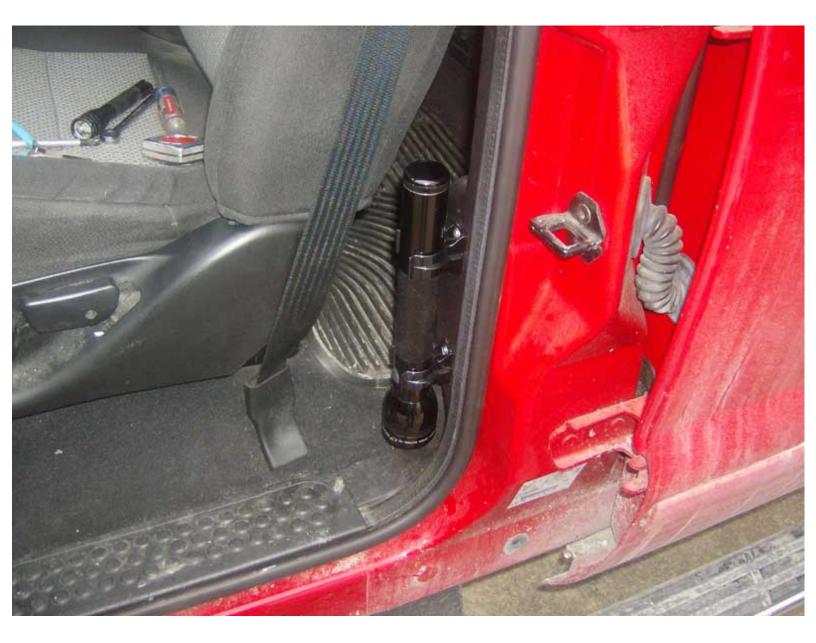

## 2004 F250 4x4 XLT Sport Crew Cab

Back to 2004 F250 Main Page

This is certainly not one of the most exciting mods but here's a few pics anyway. I used the Mag Lite #ASXD026 clamp mounts to install a Mag Lite on the plastic trim beside the driver's seat.

Here's the spot I chose to install it. This was a nice out of the way spot where it won't get kicked.

I first removed the lower trim piece along the bottom of the door and peeled the weather stripping back.

Next I marked and drilled the holes for the two Mag Lite mounts.

Then I bolted on the mounts and put it all back together and snapped the Mag Lite in place.

Questions or Comments? Email jmray@frontiernet.net