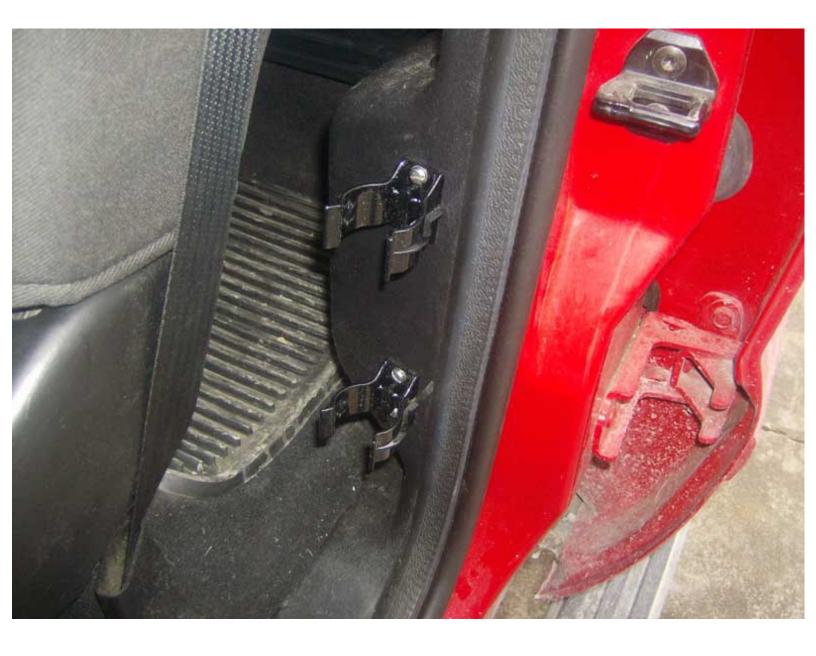

Next I marked and drilled the holes for the two Mag Lite mounts.

Then I bolted on the mounts and put it all back together and snapped the Mag Lite in place.

Questions or Comments? Email jmray@frontiernet.net