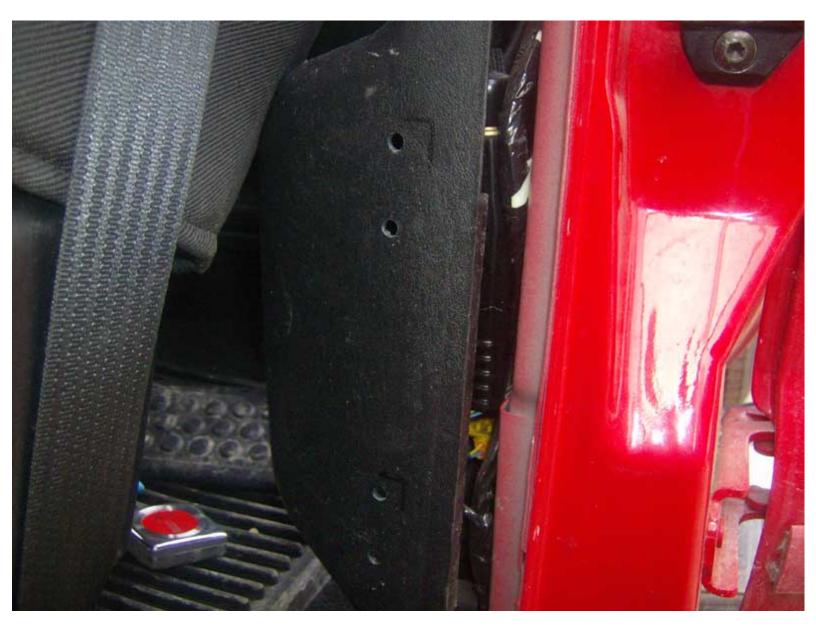

Next I removed the trim and peeled back the weatherstrip for the rear door.

Next I pulled the center trim piece away from the door post enough to get my hand in there for the install. It pops out by pulling it toward the center of the cab. Don't forget to pull out this clip hiding at the bottom of this trim piece.

Next I marked and drilled the holes for the two Mag Lite mounts.

Then I bolted on the mounts and put it all back together and snapped the Mag Lite in place.

Questions or Comments? Email jmray@frontiernet.net