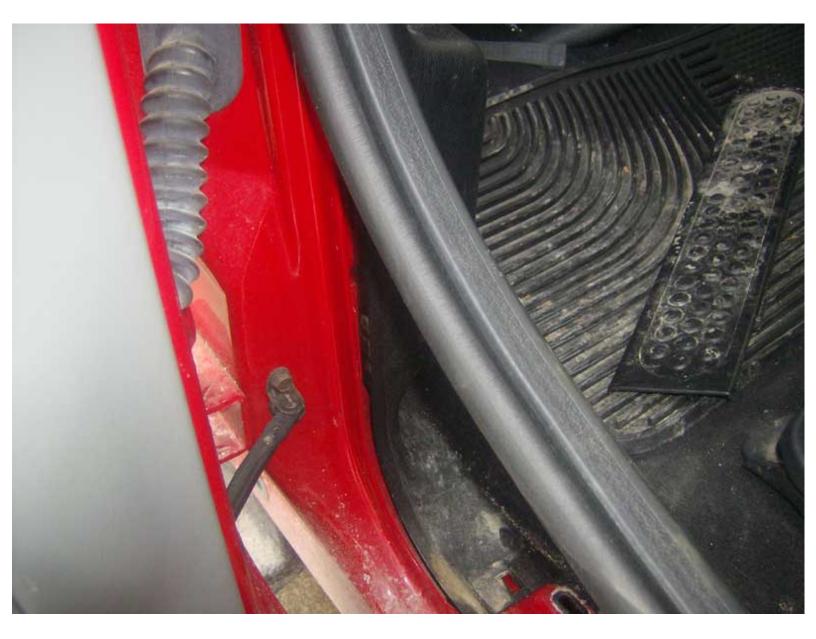

Here's the spot I chose to install it. This was a nice out of the way spot where it won't get kicked.

I first removed the lower trim piece along the bottom of the door and peeled the weather stripping back.