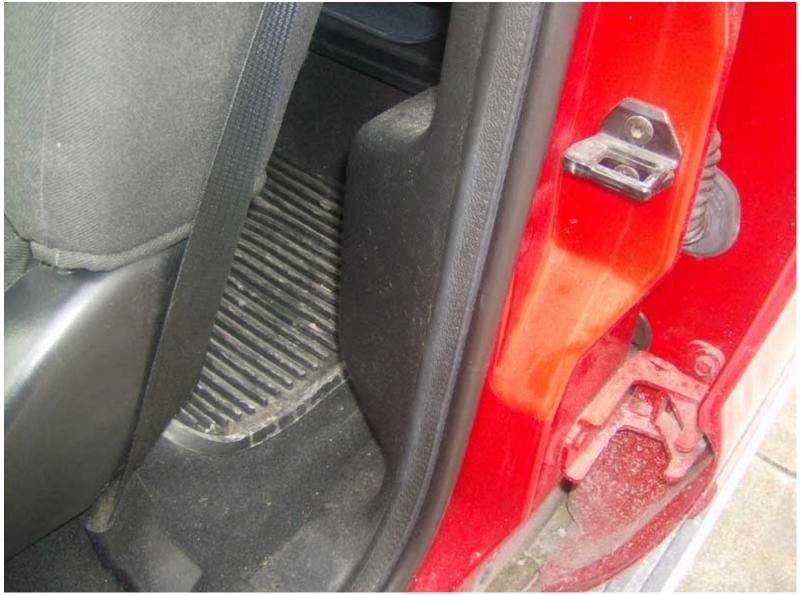

Here's the spot I chose to install it. This was a nice out of the way spot where it won't get kicked.

I first removed the lower trim piece along the bottom of the door and peeled the weather stripping back.