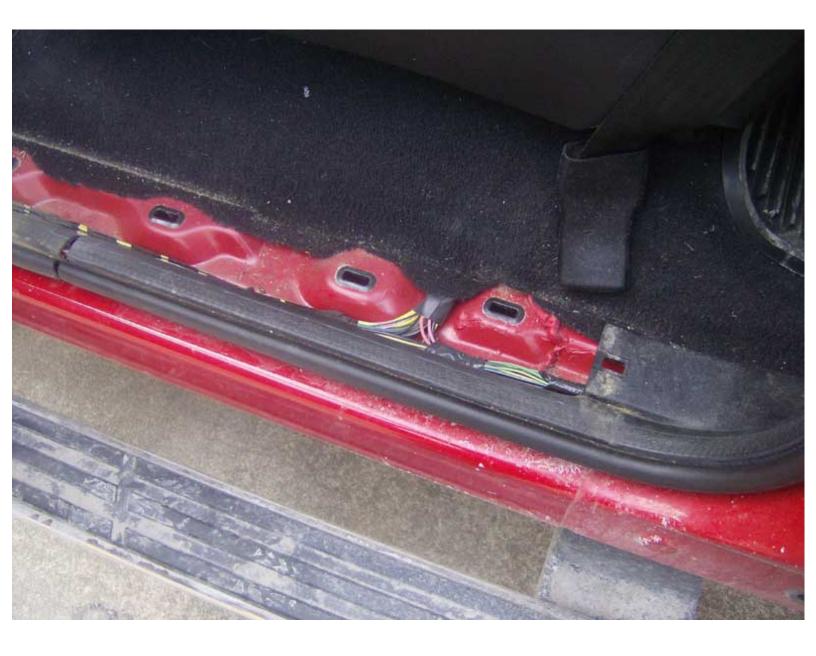

Next I removed the trim and peeled back the weatherstrip for the rear door.

Next I pulled the center trim piece away from the door post enough to get my hand in there for the install. It pops out by pulling it toward the center of the cab. Don't forget to pull out this clip hiding at the bottom of this trim piece.