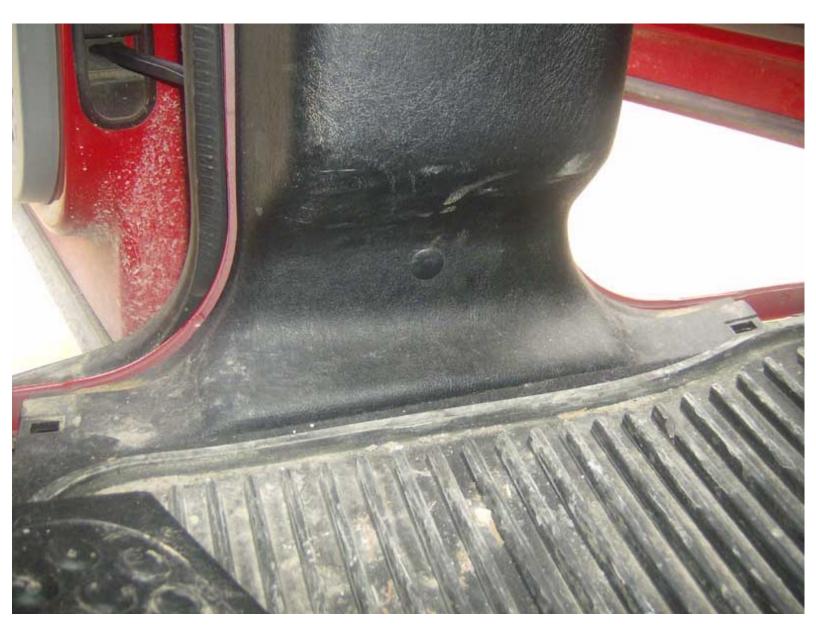

Next I removed the trim and peeled back the weatherstrip for the rear door.

Next I pulled the center trim piece away from the door post enough to get my hand in there for the install. It pops out by pulling it toward the center of the cab. Don't forget to pull out this clip hiding at the bottom of this trim piece.